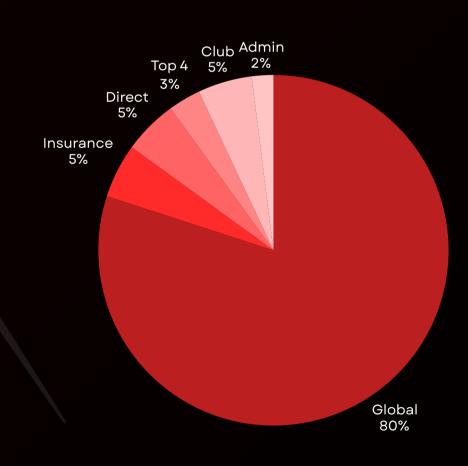

## COMMUNITY DISTRIBUTION - 100%

Whatever funds come into the system are distributed on same time.

(There are 3 income distribute from the Gobal Pool like- EarnX Yield Income, EarnX Multi-Tier Income and EarnX Ultimate Rank & Reward)

- 80% Global Pool
- 5% Insurance Pool
- 5% EarnX Direct Income
- 3% EarnX Power Sponsor Income
- 5% EarnX Infinity Club Income
- 2% Admin