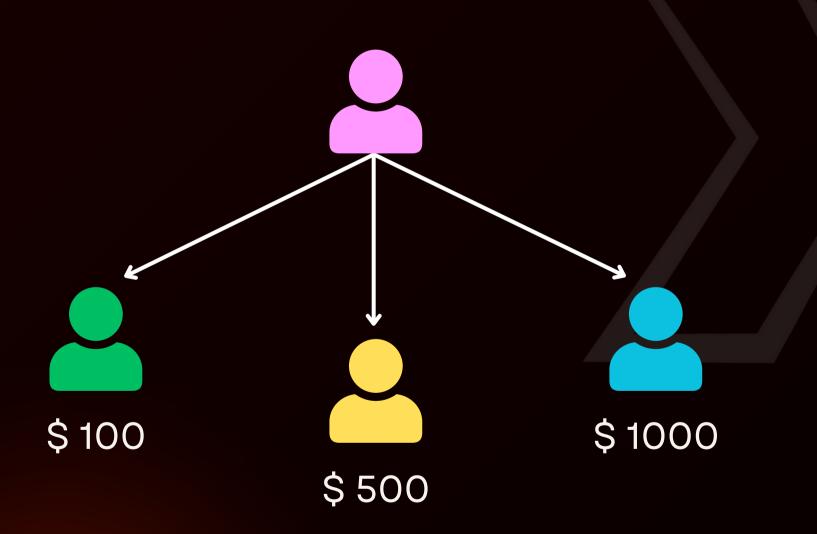

## EARNX DIRECT INCOME - 5%

You can earn 5% of activation & re top-up amount by everyone you sponsor

#### Your Income

Green - \$100

Yellow - \$500

Blue - \$1000

Total for Example - \$1600

Your Income - 1600X5% = 80 \$